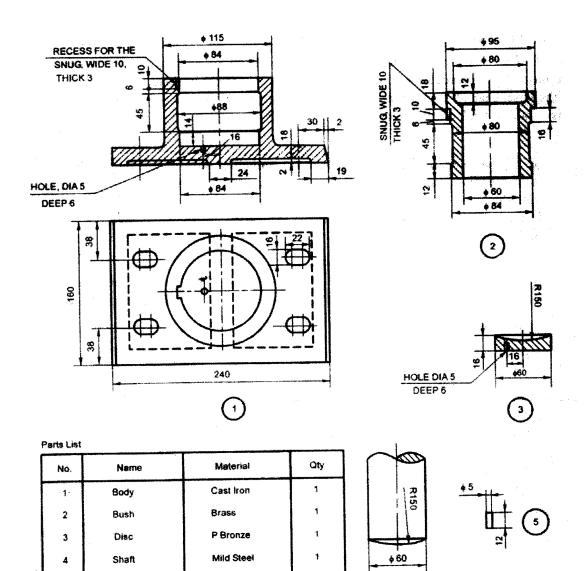

Instructions : (1) Answer any one question.

- (2) Priority should be given to the accuracy, neatness and dimensioning.
- **5.** Study the given part drawings of flange coupling. Assemble the parts and draw—
  - (a) half sectional front view;
  - (b) right side view.

Mild Steel

Pin

\*

5

\*

\* \* \*