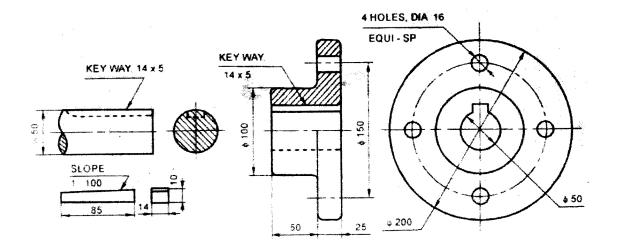

Instructions : (1) Answer any one question.

- (2) Priority should be given to the accuracy, neatness and dimensioning.
- **5.** Study the given part drawings of flange coupling. Assemble the parts and draw—
  - (a) half sectional front view;
  - (b) right side view.

25 + 15

Flanged coupling

/3251 \*

\*

- **6.** Study the parts of given foot-step bearing. Assemble the parts and draw—
  - (a) half sectional front view;
  - (b) top view.

25 + 15

1

€